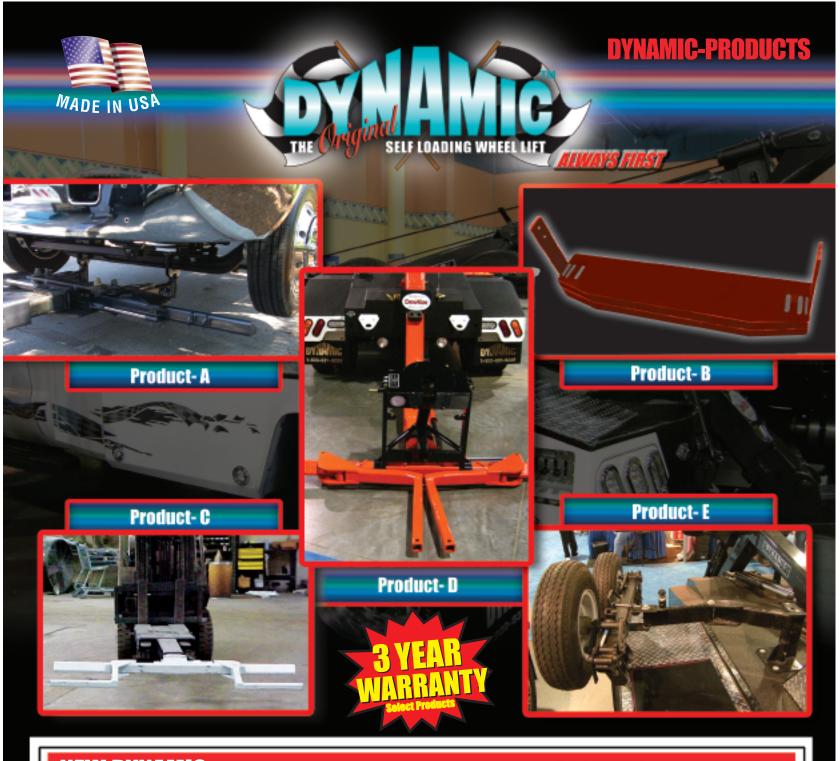

# **Product A.**

Frame Fork Attachment For 701, 765 & 801 Series... Another addition to our "Original" Self Loading Technology

## **Product B.**

Counter Weight Balance 400lbs. Helps with Front End Weight Transfer

#### Product C.

Fork Lift Attachment 4000lb Capacity. 1-piece Side Supports for Extra Stability. Just the Equipment for Impound Yards

#### Product D.

5th Wheel Goose Neck Attachment. Able to Recover Campers, Boats and Trailers.

## **Product E.**

Swing Out Dollie Brackets. Safer and Easier Lifting. Clear Sight Rear View Visibility

(800) 831-9299 • www.DYNAMICTOW.com